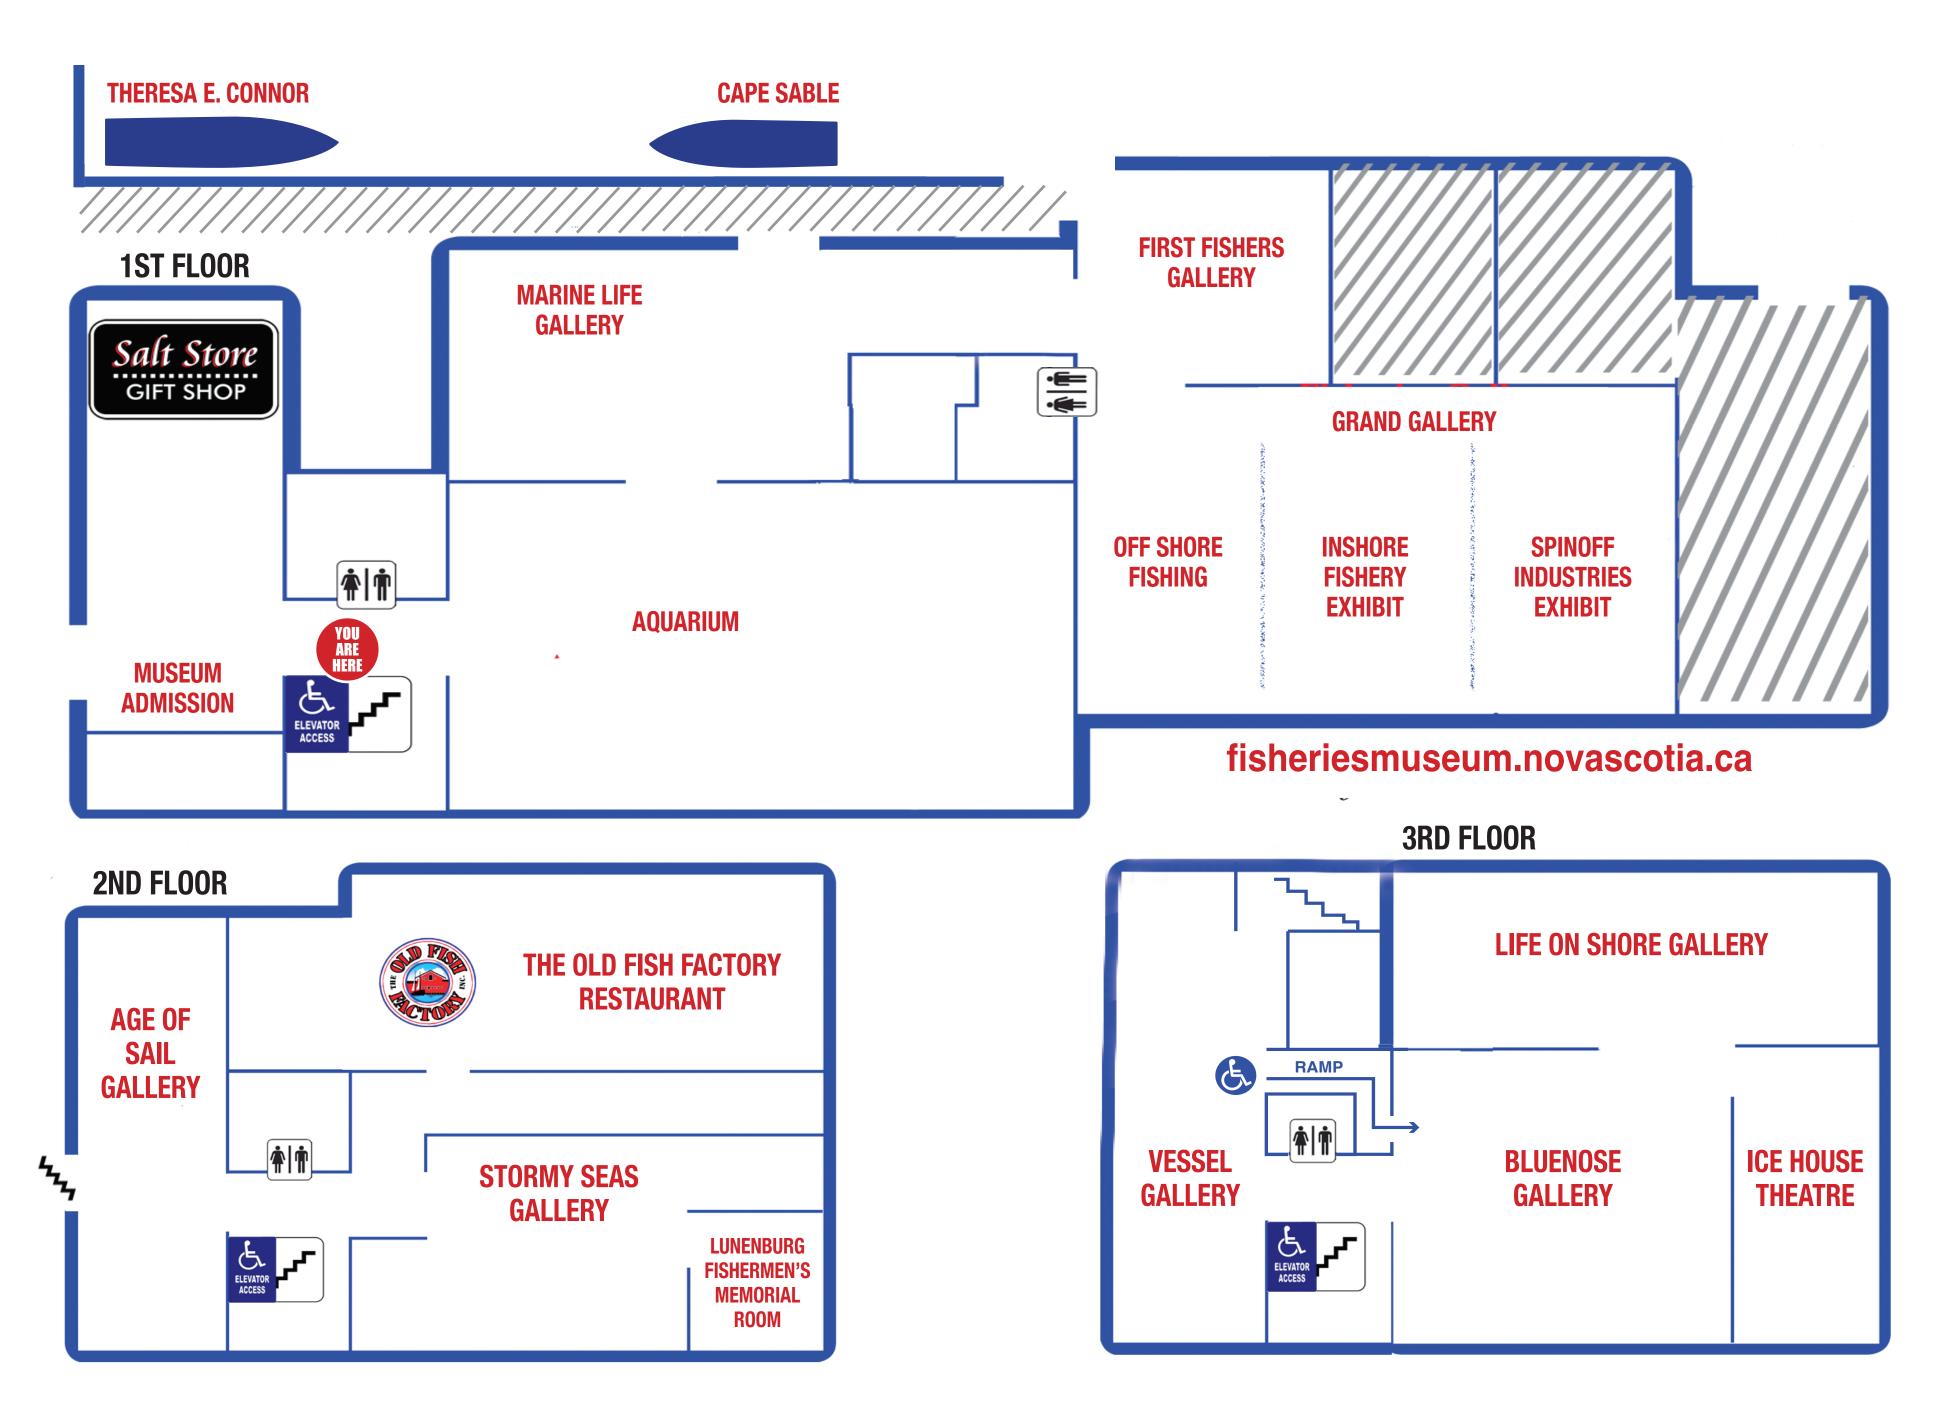

**LINK YOUR EXPERIENCE:** The stairs and elevator located just beyond Admissions will link you to exhibits on the 2nd and 3rd Floors.

**EXPLORE** our scenic wharf side and step aboard both fishing vessels for an authentic maritime experience.