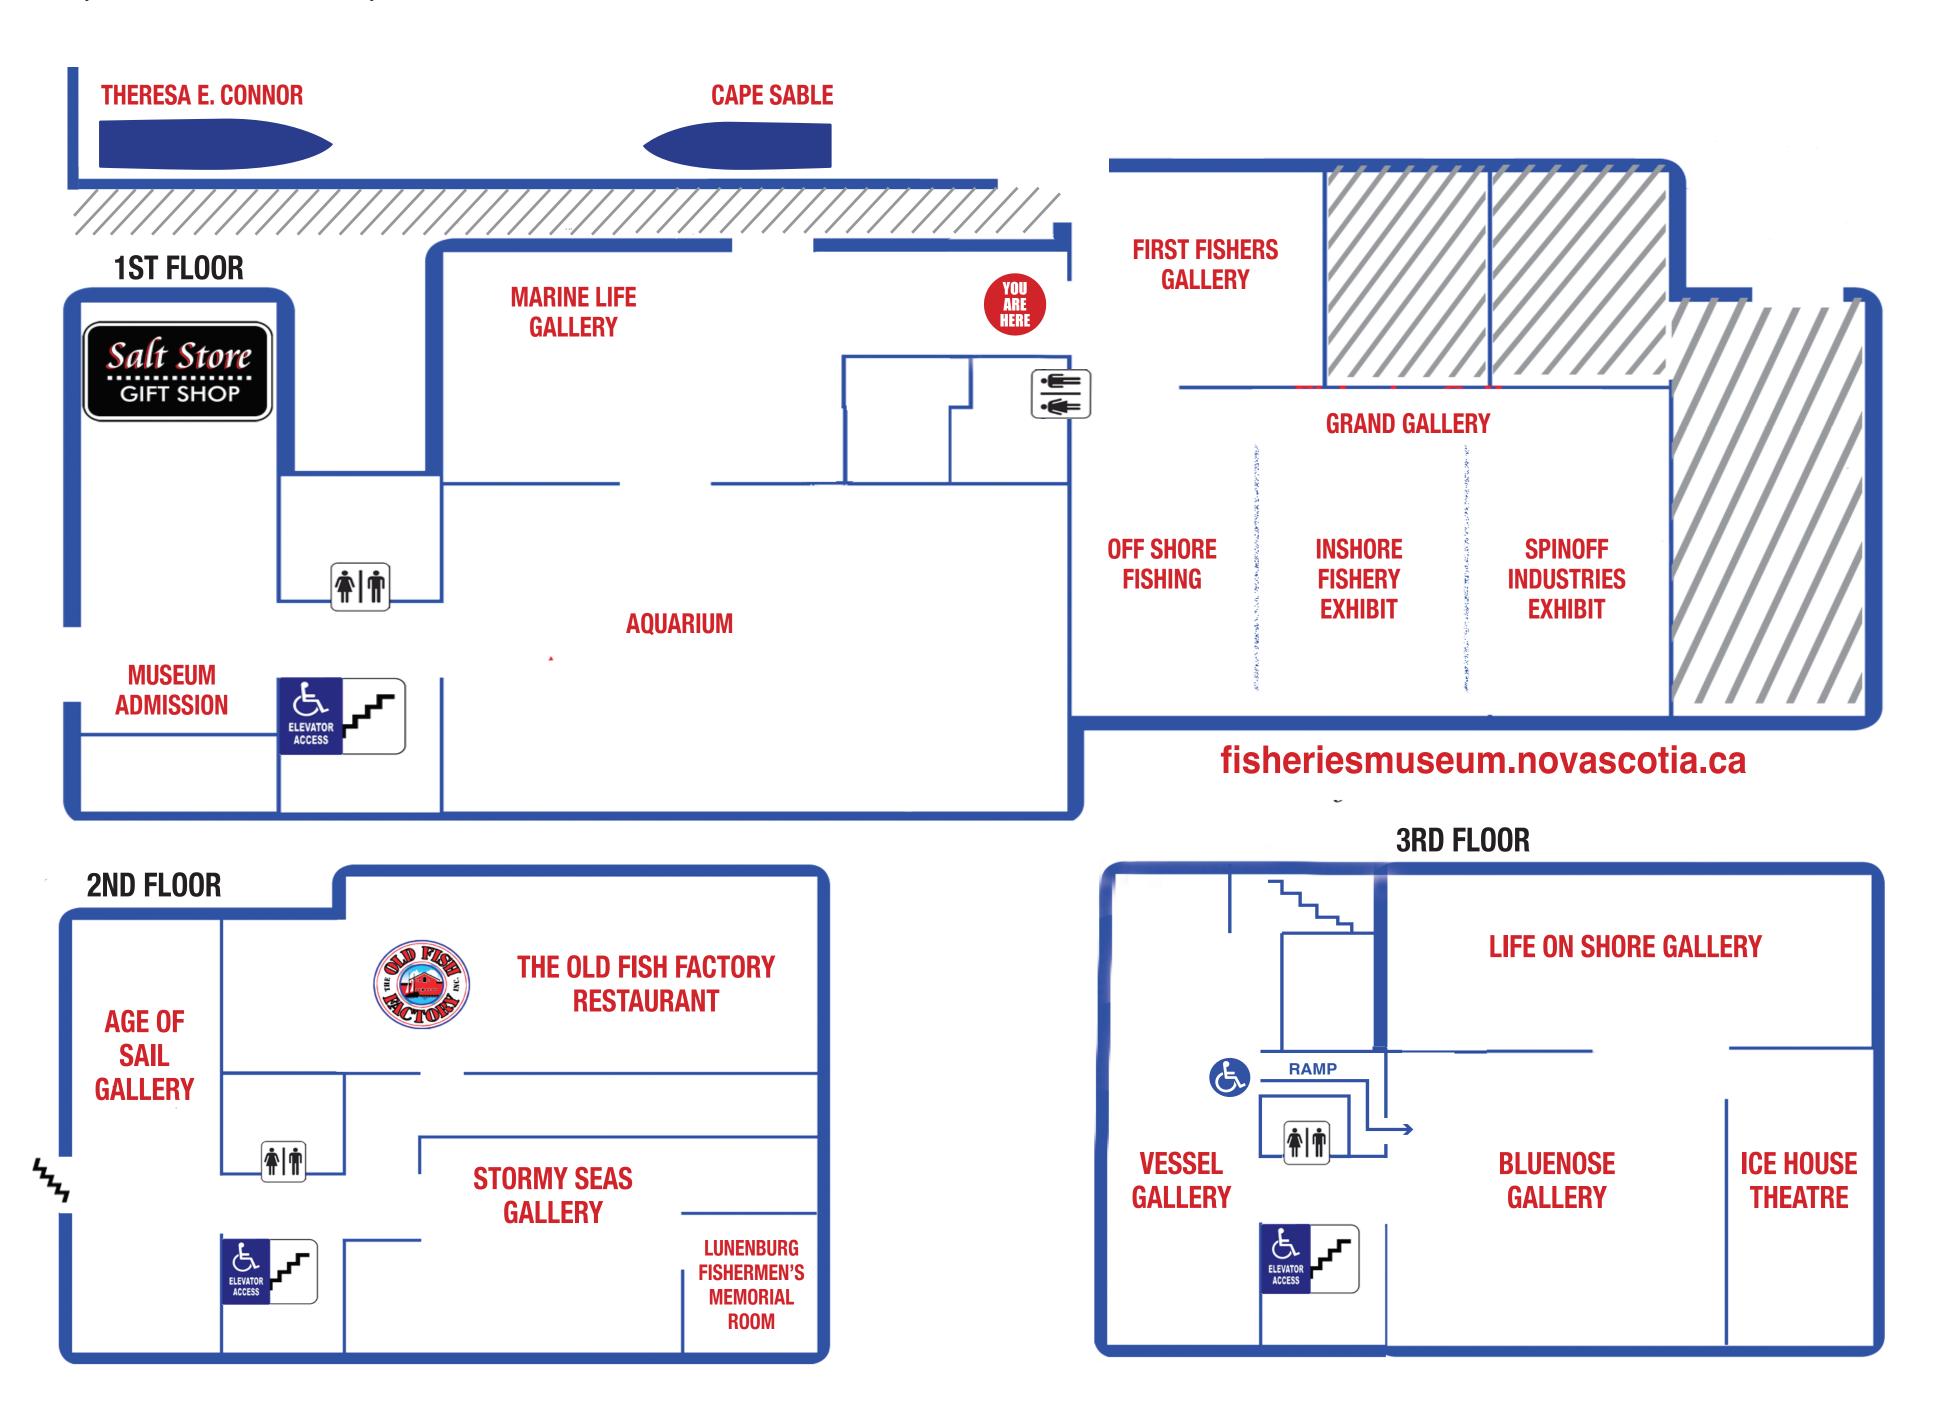

**LINK YOUR EXPERIENCE:** The stairs and elevator located just beyond Admissions will link you to exhibits on the 2nd and 3rd Floors.

**EXPLORE** our scenic wharf side and step aboard both fishing vessels for an authentic maritime experience.