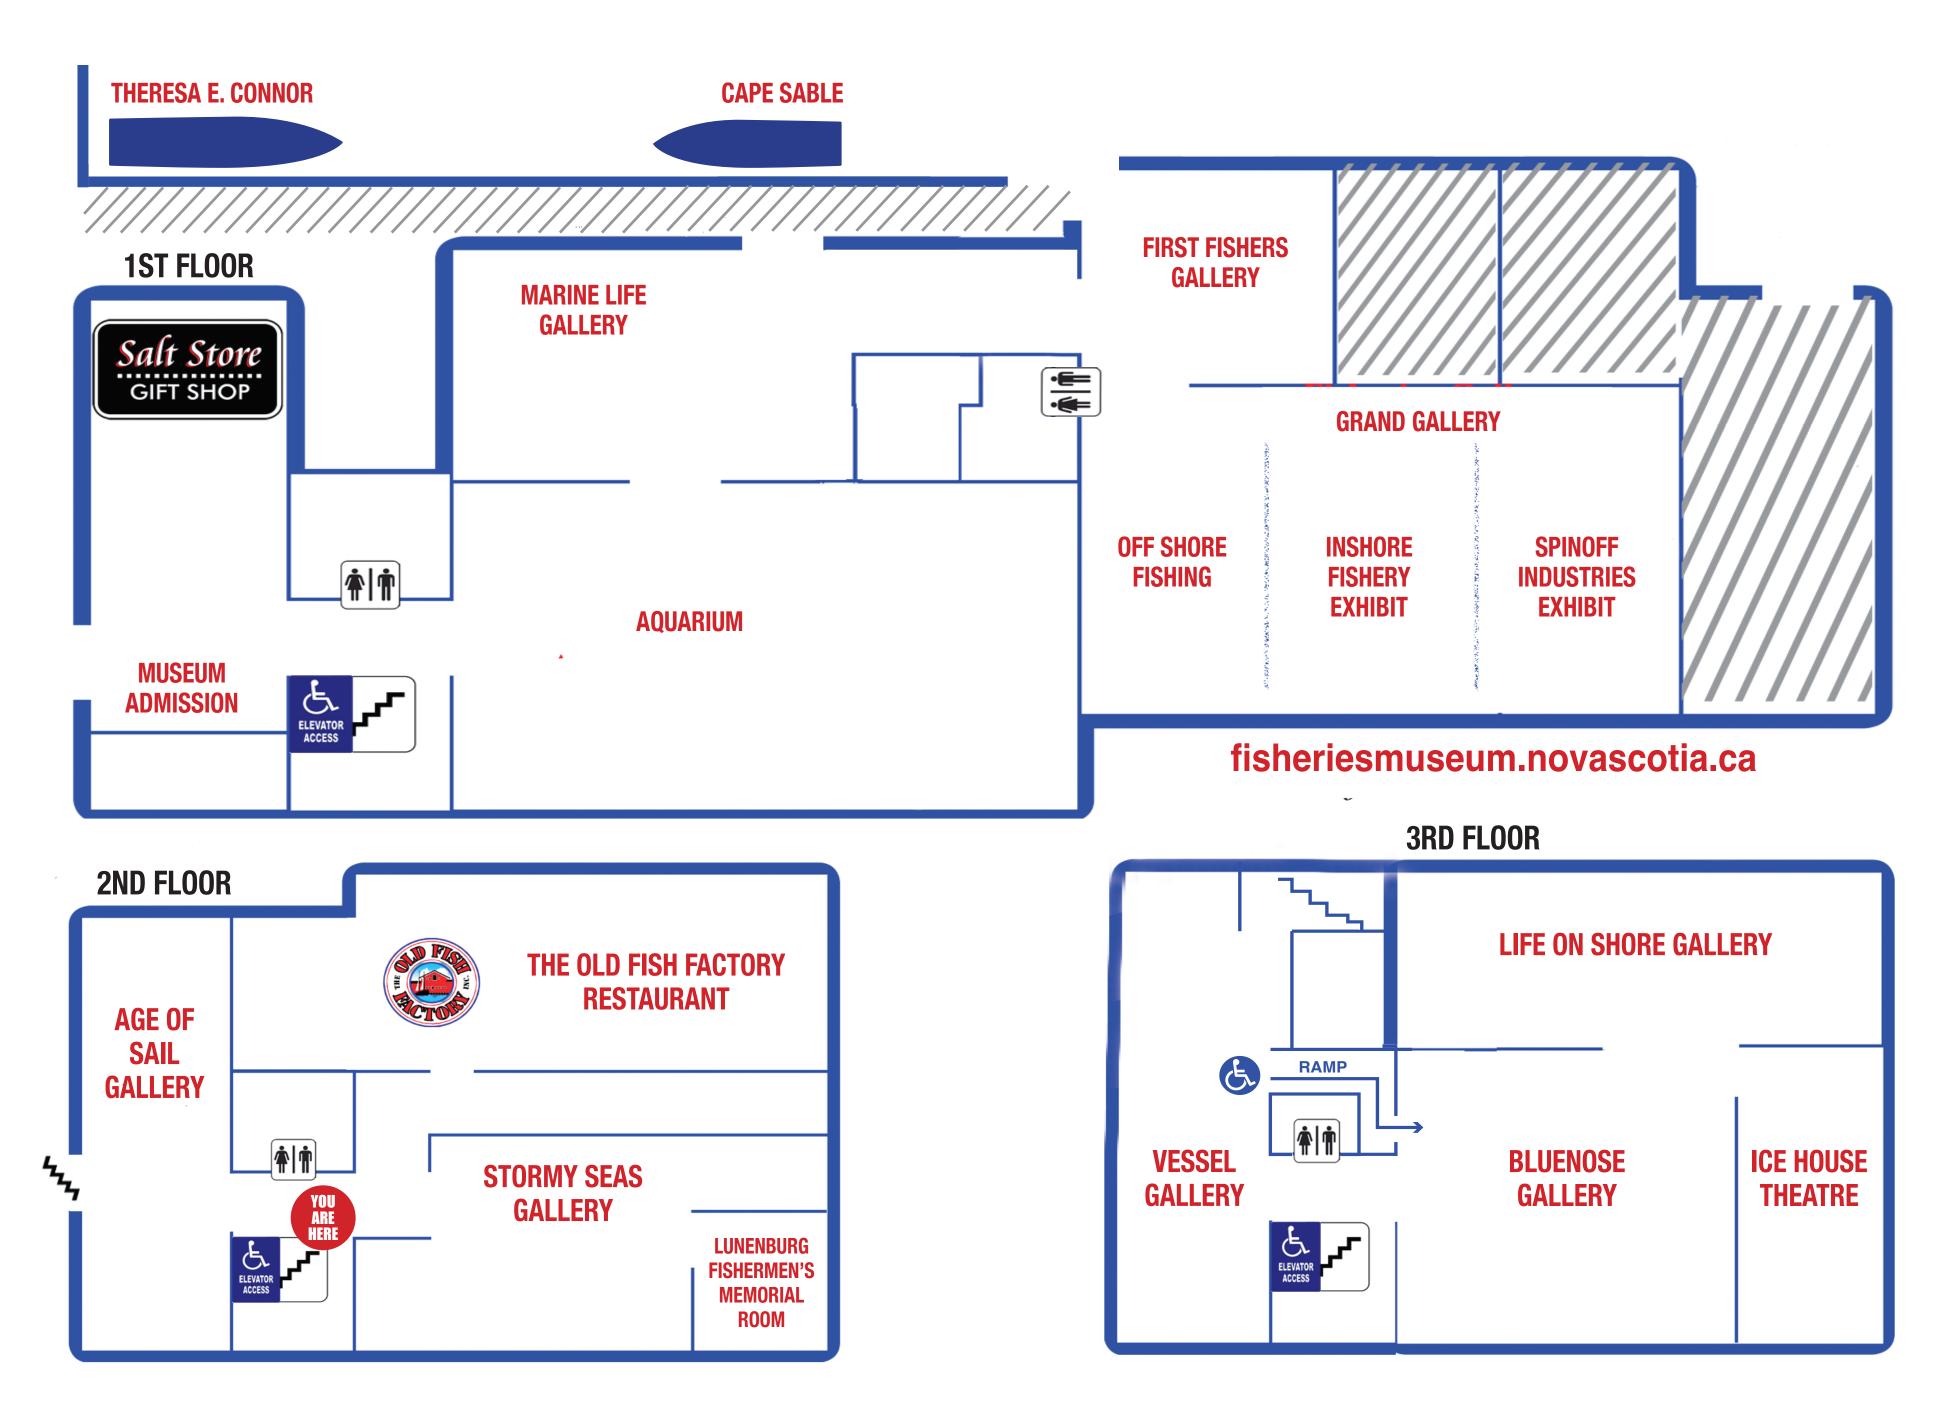

**LINK YOUR EXPERIENCE:** The stairs and elevator located just beyond Admissions will link you to exhibits on the 2nd and 3rd Floors.

**EXPLORE** our scenic wharf side and step aboard both fishing vessels for an authentic maritime experience.