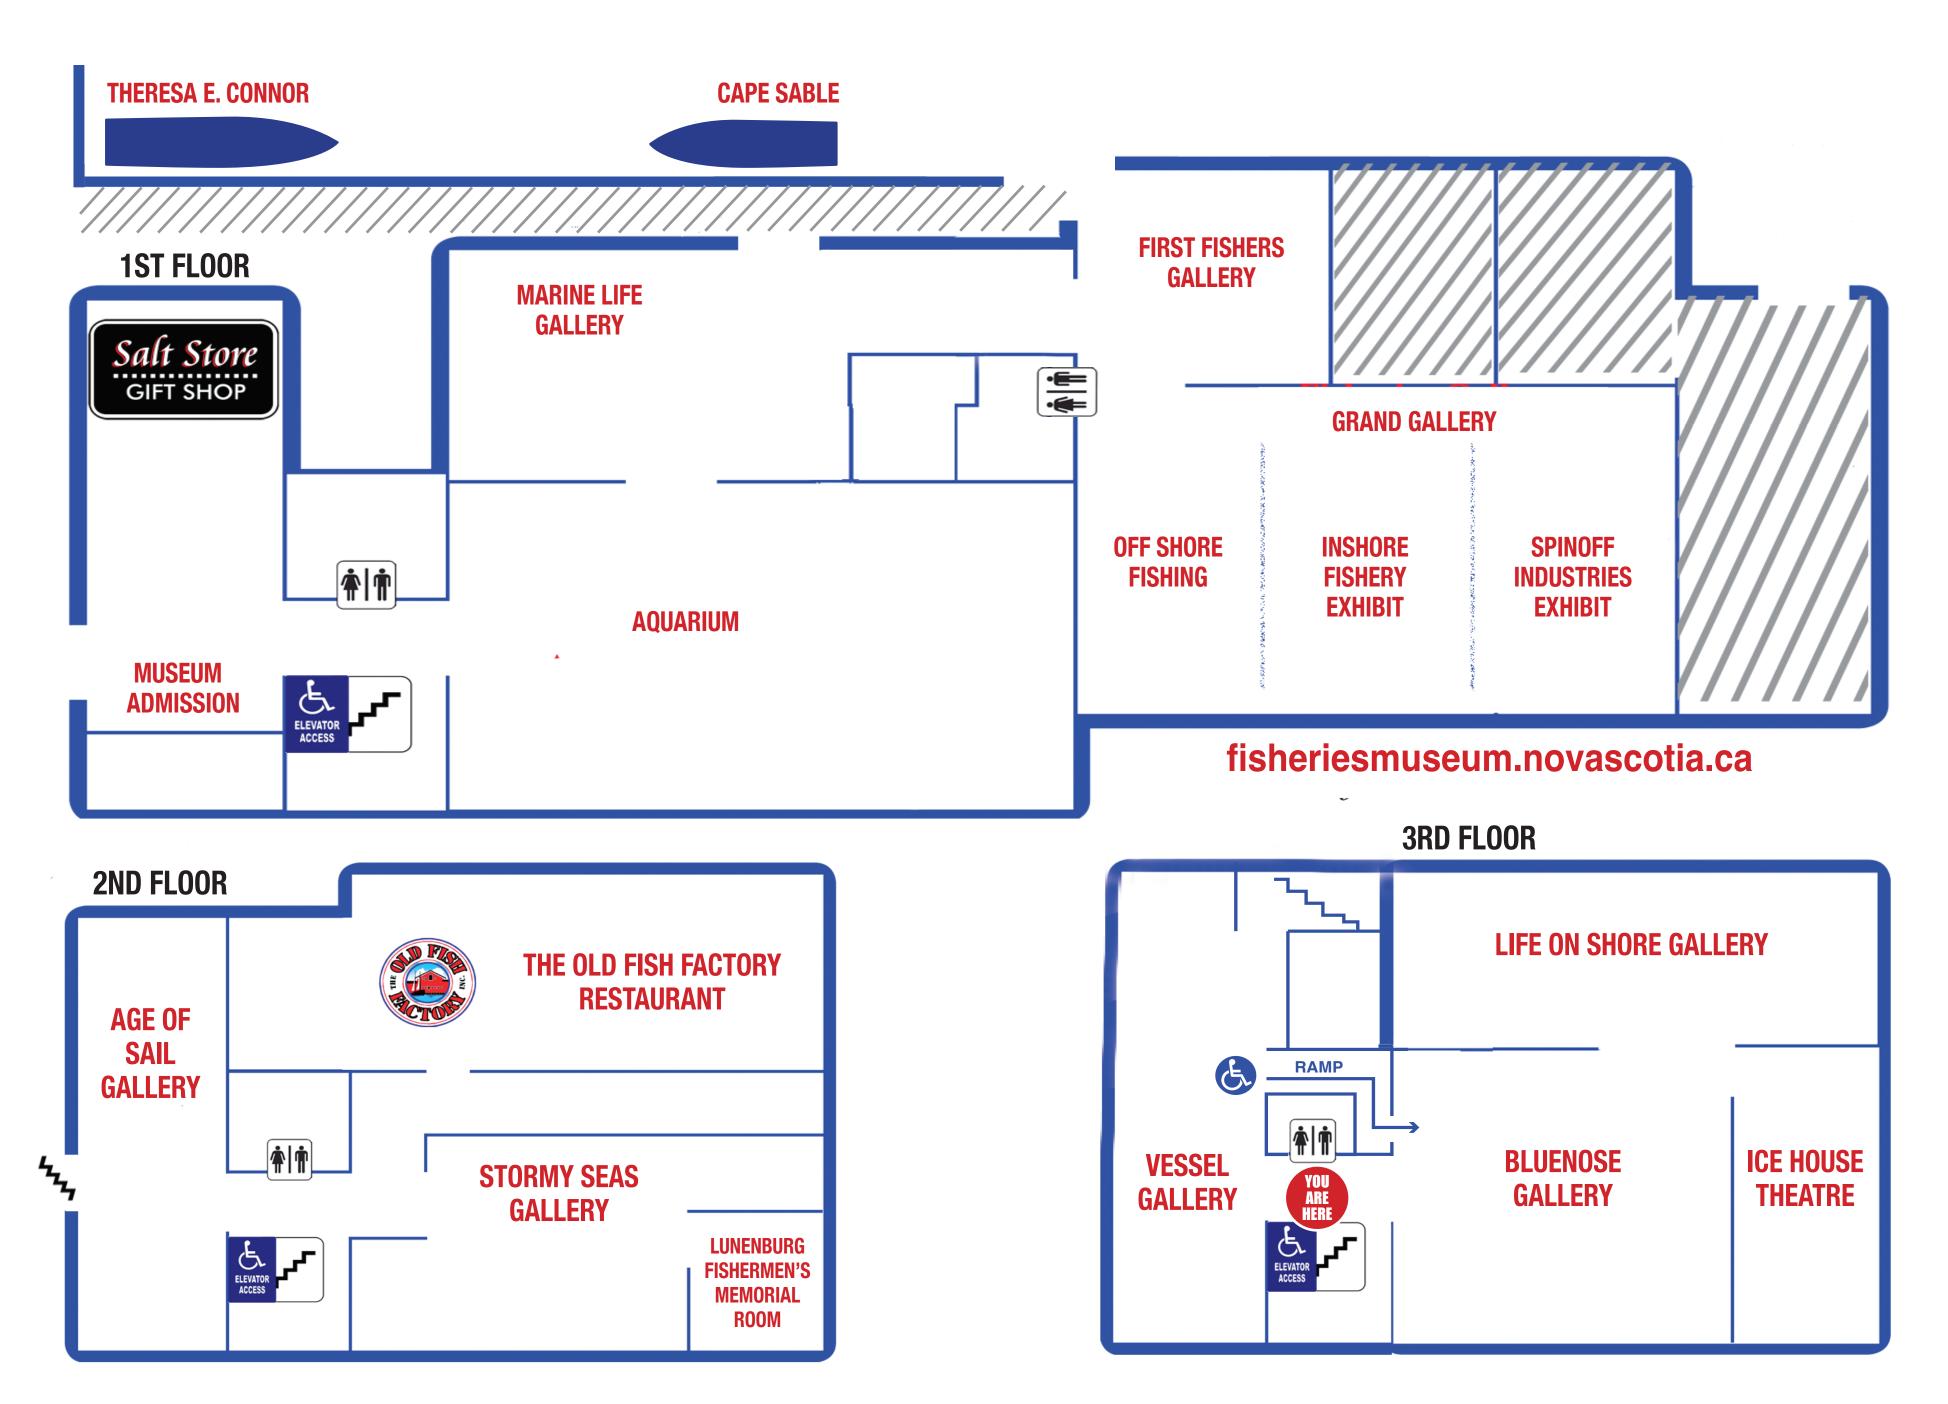

**LINK YOUR EXPERIENCE:** The stairs and elevator located just beyond Admissions will link you to exhibits on the 2nd and 3rd Floors.

**EXPLORE** our scenic wharf side and step aboard both fishing vessels for an authentic maritime experience.